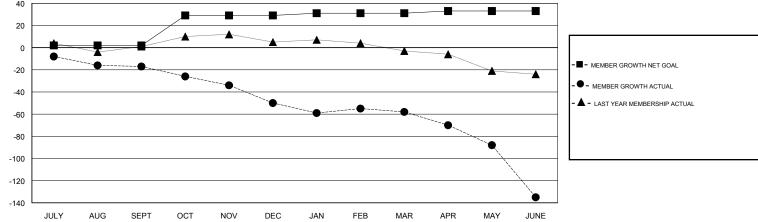

## LOCATION MISSOURI JOE AL PICONE GMT CA GMT: Clubs Members RESULTS FOR 2017-2018 RESULTS FOR 2017-2018 NEW CLUB GOAL NEW CLUBS DROPPED CLUBS MEMBER GROWTH NET MEMBER GROWTH DROPPED QUARTER QUARTER GOAL ACTUAL MEMBERS ACTUAL (including transfers) 0 0 0 2 16 30 JULY/AUG/SEPT JULY/AUG/SEPT 1 0 0 27 7 40 OCT/NOV/DEC OCT/NOV/DEC 0 0 0 2 19 24 JAN/FEB/MAR JAN/FEB/MAR 0 0 3 2 113 65 APR/MAY/JUNE APR/MAY/JUNE GOALS AND ACTUAL NEW CLUBS CUMULATIVE 1 0.8 - CURRENT YEAR GOALS FOR NEW CLUBS 0.6 CURRENT YEAR ACTUAL NEW CLUBS - LAST YEAR ACTUAL NEW CLUBS 0.4 0.2 0 JULY SEPT OCT NOV DEC JAN FEB MAR APR MAY JUNE AUG GOALS AND ACTUAL MEMBERS CUMULATIVE 40